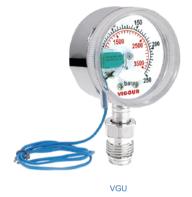

## Contact Gauges VGU20SE / VRU20SE Series

## Product Feature

- Contact gauge (KI) with inductance contact
- · For monitoring gas supply pressure and shortage
- standard surface finish 10µin. (0.25µm) Ra
- · For inert, combustible, oxidizing, and corrosive gases and gas mixtures
- The product is fabricated in compliance with the VS001A process specification
- Line 0.5m
- With NAMUR sensor
- Set point adjustable over 0~24% of scale
- · Tested for use with oxygen

## Typical Applications

Gas panels may be optionally equipped with contact pressure gauges. Contact pressure gauges combine the advantages of in situ readings with the demands of electrical signal transmissions. In combination with signal boxes, this creates visual and acoustic warning signals in the case of pres-sure drop and the monitoring of line pressure according to adjustable thresholds.