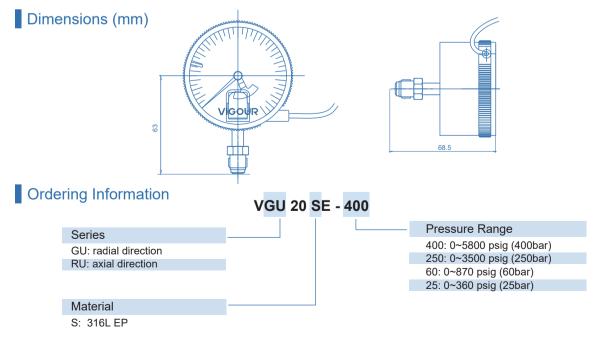

## Technical Data

| Dual scale:         | bar / psi                       |
|---------------------|---------------------------------|
| Connection:         | 1/4" VFS Male / 1/4" VFS Female |
| Size:               | 2"                              |
| Accuracy:           | ±2.5%                           |
| Body Material:      | 316L                            |
| Switching function: | NC                              |
| Outlet type:        | NAMUR                           |
| Temperature:        | -25~100°C                       |