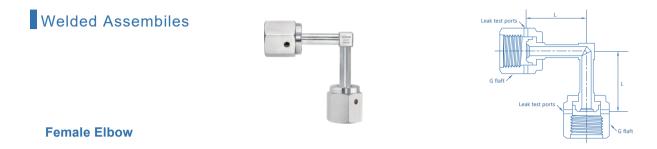

## VIGOUR

| VFS<br>Size<br>in. | Material | Qrdering<br>Number | Dimensions, in.(mm)<br>L G | Working Pressure<br>psig (bar)<br>Ni 316L |
|--------------------|----------|--------------------|----------------------------|-------------------------------------------|
| 1/4                | 316L     | VWR-FE4            | 1.00<br>(25.4) 3/4         | 8000 10000<br>(551) (689)                 |