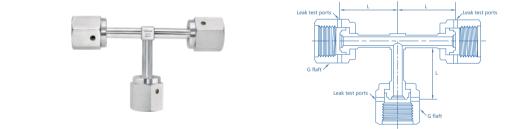

## **Female Tee**

| VFS<br>Size<br>in. | Material | Qrdering<br>Number | Dimensions, in.(mm)<br>L G | Working Pressure<br>psig (bar)<br>Ni 316L |
|--------------------|----------|--------------------|----------------------------|-------------------------------------------|
| 1/4                | 316L     | VWR-FT4            | 1.00 3/4<br>(25.4)         | 8000 10000<br>(551) (689)                 |