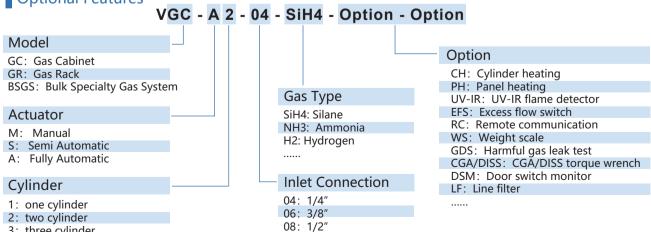

e gases, toxic gases (e.g., SiH4, HCl) |
| Gas Supply Method: | Gas cylinder                                                                  |
| Power Supply:      | 110~240V AC                                                                   |
| Configurations:    | Single-cylinder, dual-cylinder                                                |
| Enclosure:         | Corrosion-resistant welded steel                                              |
| Glass Window:      | Switchable, 1/4" wire-reinforced glass                                        |
| Door:              | Auto-closing -                                                                |
| Exhaust Pipe:      | Top-mounted exhaust pipe                                                      |

# Optional Features

three cylinder