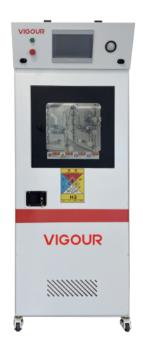

# Technical Specifications

| Type:              | Specialty Gas Cabinet                                                         |
|--------------------|-------------------------------------------------------------------------------|
| Material:          | SS 316L for valves and piping components                                      |
| Applicable gases:  | Flammable/self-igniting gases, corrosive gases, toxic gases (e.g., SiH4, HCl) |
| Gas Supply Method: | Gas cylinder                                                                  |
| Power Supply:      | 110~240V AC                                                                   |
| Configurations:    | Single-cylinder, dual-cylinder                                                |
| Enclosure:         | Corrosion-resistant welded steel                                              |
| Glass Window:      | Switchable, 1/4" wire-reinforced glass                                        |
| Door:              | Auto-closing -                                                                |
| Exhaust Pipe:      | Top-mounted exhaust pipe                                                      |