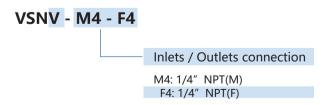

- · Flow control, on/off valve
- · Brass plating material, aluminum alloy handwheel
- Working pressure Max. 67bar (1000psig)
- · Ultrasonic cleaning, degreasing treatment
- Tested for use with oxygen



- · Component Testing
- · Calibration Systems
- · Laboratory Pressure Control
- High Pressure Sampling Systems
- · Integrated equipment set



## Technical Data

| Type:              | Needle Valves       |  |
|--------------------|---------------------|--|
| Working Pressure:  | Max. 67 bar         |  |
| Materials          |                     |  |
| Body:              | Chrome Plated Brass |  |
| Sealing:           | Rigidity Seal       |  |
| Temperature range: | -54°C to +74°C      |  |
| Weight:            | 0.1kg               |  |

## Dimensions (mm)





## Ordering Information