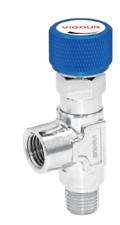

## Product Features

- · Needle Valves
- · Flow control, on/off valve
- · Brass plating material, aluminum alloy handwheel
- Working pressure Max. 67bar (1000psig)
- · Ultrasonic cleaning, degreasing treatment
- Tested for use with oxygen

## Technical Data

| Type:              | Needle Valves       |  |
|--------------------|---------------------|--|
| Working Pressure:  | Max. 67 bar         |  |
| Materials          |                     |  |
| Body:              | Chrome Plated Brass |  |
| Sealing:           | Rigidity Seal       |  |
| Temperature range: | -54°C to +74°C      |  |
| Weight:            | 0.1kg               |  |