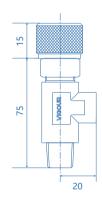

t Features

- · Needle Valves
- · Flow control, on/off valve
- · Brass plating material, aluminum alloy handwheel
- Working pressure Max. 67bar (1000psig)
- · Ultrasonic cleaning, degreasing treatment
- Tested for use with oxygen



- · Component Testing
- · Calibration Systems
- · Laboratory Pressure Control
- High Pressure Sampling Systems
- · Integrated equipment set



## Technical Data

| Type:              | Needle Valves       |  |
|--------------------|---------------------|--|
| Working Pressure:  | Max. 67 bar         |  |
| Materials          |                     |  |
| Body:              | Chrome Plated Brass |  |
| Sealing:           | Rigidity Seal       |  |
| Temperature range: | -54°C to +74°C      |  |
| Weight:            | 0.1kg               |  |

## Dimensions (mm)





## Ordering Information