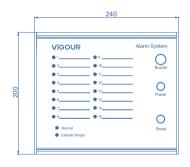

## Product Features

- Alarm unit come in 8 or 16 channel version
- For connection of 8 or 16 digital input signals such as contact pressure gauges or pressure switches suitable for transducers in accordance to NAMUR specifications
- All channels are individually programmable as normally closed or normally open contact
- Delay mode (2 sec.) is integrated for all channels
- Potential-free output RS-485
- Visible alarm
- · Acooustic alarm
- · Aluminum housing for wall mounting

## Technical Data

| Supply voltage:           | AC220V(110V)/50Hz |
|---------------------------|-------------------|
| Power consumption:        | 10W               |
| Input signal:             | switch signal     |
| Input capacity:           | 8/16 channels     |
| Output contact:           | 2                 |
| Output voltage:           | DC 12V            |
| Output current:           | 3A                |
| Conmmunication interface: | RS-485(option)    |
| Dimensions:               | 240*200*70mm      |
|                           |                   |