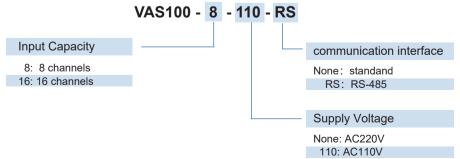

lly open contact
- Delay mode (2 sec.) is integrated for all channels
- Potential-free output RS-485
- Visible alarm
- · Acooustic alarm
- · Aluminum housing for wall mounting



## Technical Data

| Supply voltage:           | AC220V(110V)/50Hz |
|---------------------------|-------------------|
| Power consumption:        | 10W               |
| Input signal:             | switch signal     |
| Input capacity:           | 8/16 channels     |
| Output contact:           | 2                 |
| Output voltage:           | DC 12V            |
| Output current:           | 3A                |
| Conmmunication interface: | RS-485(option)    |
| Dimensions:               | 240*200*70mm      |
|                           |                   |

## Dimensions (mm)







## Ordering Information