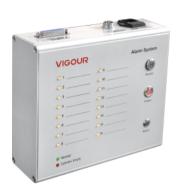

## Product Features

- Alarm unit come in 8 or 16 channel version
- For connection of 8 or 16 digital input signals such as contact pressure gauges or pressure switches suitable for transducers in accordance to NAMUR specifications
- All channels are individually programmable as normally closed or normally open contact
- Delay mode (2 sec.) is integrated for all channels
- Potential-free output RS-485
- Visible alarm
- · Acooustic alarm
- · Aluminum housing for wall mounting

## Technical Data

| Supply voltage:           | AC220V(110V)/50Hz |
|---------------------------|-------------------|
| Power consumption:        | 10W               |
| Input signal:             | switch signal     |
| Input capacity:           | 8/16 channels     |
| Output contact:           | 2                 |
| Output voltage:           | DC 12V            |
| Output current:           | 3A                |
| Conmmunication interface: | RS-485(option)    |
| Dimensions:               | 240*200*70mm      |
|                           |                   |