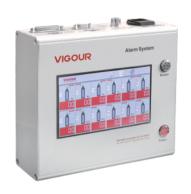

## Product Features

- · Real-time display of gas pressure numberical display
- High and low voltage alarm function
- The color of the value box changes to red when warning, and there is a buzzer alarm
- There is a trunk line. Action output signal for pressure alarm
- · High and low alarm values can be set according to field requirements
- · Realized real-time count automatically saved
- · With gas curve analysis function
- · Alarm fault signal automatically saved