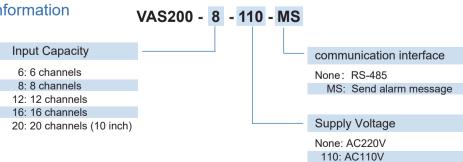

10V) / 50Hz                            |
| Power consumption:        | 30W                                            |
| Input capacity:           | max. 20 channels                               |
| Input signal:             | 4-20 mA                                        |
| Output contact:           | 2                                              |
| Output voltage:           | DC 24V                                         |
| Output current:           | 3A                                             |
| Conmmunication interface: | RS485                                          |
| Touch screen size:        | 7 inch (6~16 channels) / 10 inch (20 channels) |
| Dimensions:               | 240x200x70 mm                                  |

## Dimensions (mm)



## Ordering Information