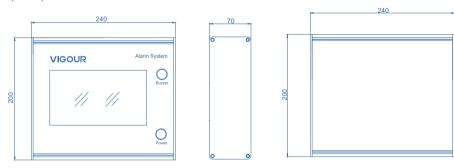

## Technical Data

| Type of monitoring:       | unrestricted                                   |
|---------------------------|------------------------------------------------|
| Supply voltage:           | AC220V(110V) / 50Hz                            |
| Power consumption:        | 30W                                            |
| Input capacity:           | max. 20 channels                               |
| Input signal:             | 4-20 mA                                        |
| Output contact:           | 2                                              |
| Output voltage:           | DC 24V                                         |
| Output current:           | 3A                                             |
| Conmmunication interface: | RS485                                          |
| Touch screen size:        | 7 inch (6~16 channels) / 10 inch (20 channels) |
| Dimensions:               | 240x200x70 mm                                  |

## Dimensions (mm)