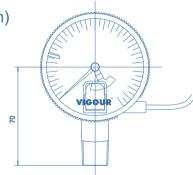

ntact pressure gauges. Contact pressure gauges combine the advantages of in situ readings with the demands of electrical signal transmissions. In combination with signal boxes, this creates visual and acoustic warning signals in the case of pres-sure drop and the monitoring of line pressure according to adjustable thresholds.



## Technical Data

| Dual scale: |                  | bar / psi  |
|-------------|------------------|------------|
| Connection: |                  | 1/4"NPT(M) |
| Size        | e:               | 2"         |
| Acc         | uracy:           | ±2.5%      |
| Bod         | y Material:      | 316L       |
| Swit        | tching function: | NC         |
| Outl        | let type:        | NAMUR      |
| Tem         | nperature:       | -25~100°C  |

Dimensions (mm)





## Ordering Information