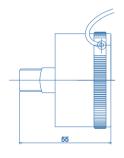

act pressure gauges. Contact pressure gauges combine the advantages of in situ readings with the demands of electrical signal transmissions. In combination with signal boxes, this creates visual and acoustic warning signals in the case of pres-sure drop and the monitoring of line pressure according to adjustable thresholds.



## Technical Data

| Dual scale: |                  | bar / psi  |
|-------------|------------------|------------|
| Connection: |                  | 1/4"NPT(M) |
| Size        | e:               | 2"         |
| Acc         | uracy:           | ±2.5%      |
| Bod         | y Material:      | 316L       |
| Swit        | tching function: | NC         |
| Outl        | let type:        | NAMUR      |
| Tem         | nperature:       | -25~100°C  |

Dimensions (mm)





## Ordering Information