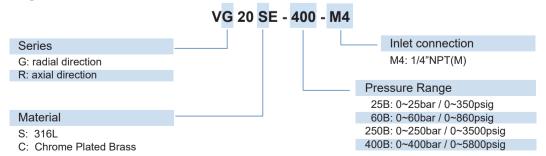

t pressure gauges combine the advantages of in situ readings with the demands of electrical signal transmissions. In combination with signal boxes, this creates visual and acoustic warning signals in the case of pres-sure drop and the monitoring of line pressure according to adjustable thresholds.



## Technical Data

| Dual scale: |                  | bar / psi  |
|-------------|------------------|------------|
| Connection: |                  | 1/4"NPT(M) |
| Size        | e:               | 2"         |
| Acc         | uracy:           | ±2.5%      |
| Bod         | y Material:      | 316L       |
| Swit        | tching function: | NC         |
| Outl        | let type:        | NAMUR      |
| Tem         | nperature:       | -25~100°C  |

Dimensions (mm)





## Ordering Information