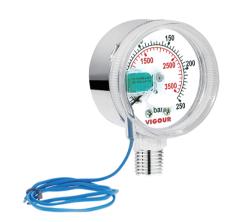

## Product Features

- · Contact gauge (KI) with inductance contact
- · For monitoring gas supply pressure and shortage
- For inert, combustible, oxidizing, and corrosive gases and gas mixtures
- Line 0.5m
- · With NAMUR sensor
- Set point adjustable over 0~24% of scale
- · Tested for use with oxygen

## Typical Applications

Gas panels may be optionally equipped with contact pressure gauges. Contact pressure gauges combine the advantages of in situ readings with the demands of electrical signal transmissions. In combination with signal boxes, this creates visual and acoustic warning signals in the case of pres-sure drop and the monitoring of line pressure according to adjustable thresholds.

## Technical Data

| Dual scale: |                  | bar / psi  |
|-------------|------------------|------------|
| Connection: |                  | 1/4"NPT(M) |
| Size        | e:               | 2"         |
| Acc         | uracy:           | ±2.5%      |
| Bod         | y Material:      | 316L       |
| Swit        | tching function: | NC         |
| Outl        | let type:        | NAMUR      |
| Tem         | nperature:       | -25~100°C  |