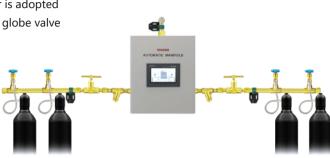

## Typical Applications

- · Mainly used for industrial, medical and other occasions requiring centralized gas supply, It can also be used as a backup gas supply for low temperature gas supply system.
- This type of manifolds provides continuous gas supply and can work even in the case of power failure
- This type of manifolds is a gas supply system, of which the gas supply cylinder is connected to two side while being used on one side and reserved on the other.

## Flow Chart