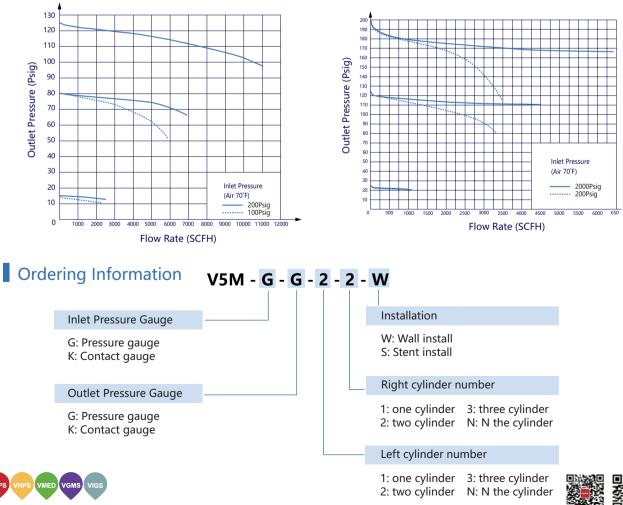

quipped
- Automatic change over can be realized
- Alam can be optional to monitor gas usage
- · Co2 Type Manifolds equipped with heater
- · Combustible gas type manifolds equipped with a flashback arrestor
- Inlet pressure Max. : 15MPa, Outlet pressure Max. : 1.4MPa (It can reach 15MPa under special customization)

## Typical Applications

- · Mainly used for industrial, medical and other occasions requiring centralized gas supply, It can also be used as a backup gas supply for low temperature gas supply system.
- This type of manifolds provides continuous gas supply and can work even in the case of power failure
- This type of manifolds is a gas supply system, of which the gas supply cylinder is connected to two side while being used on one side and reserved on the other.

## Flow Chart